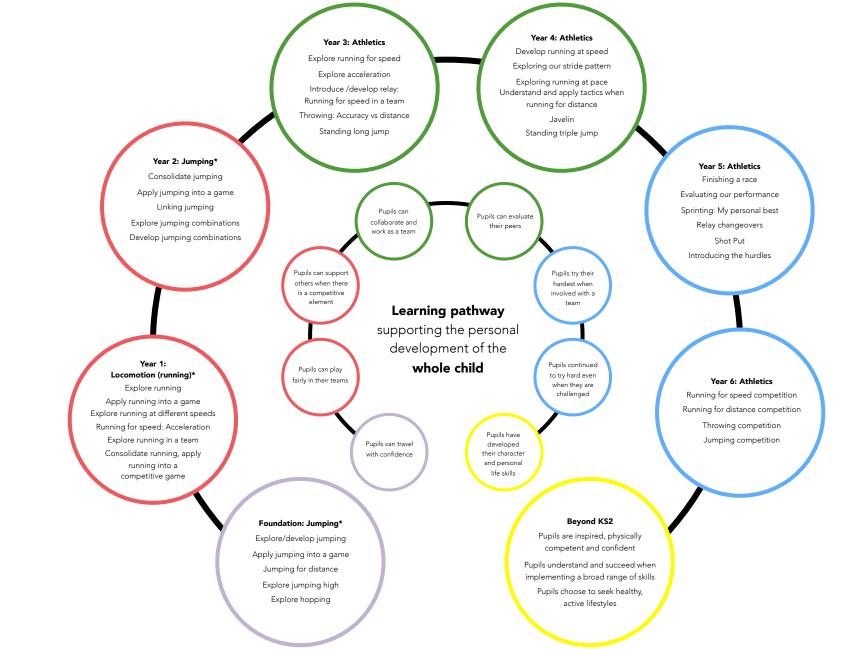

Learning Pathway: Foundation/KS1 Locomotion and KS2 Athletics

Learning Pathway: Foundation/KS1 Locomotion and KS2 Athletics

Learning Pathway: Foundation/KS1 Ball Skills Hands and KS2 Basketball

Learning Pathway: Foundation/KS1 Ball Skills Hands/Locomotion and KS2 Dodgeball