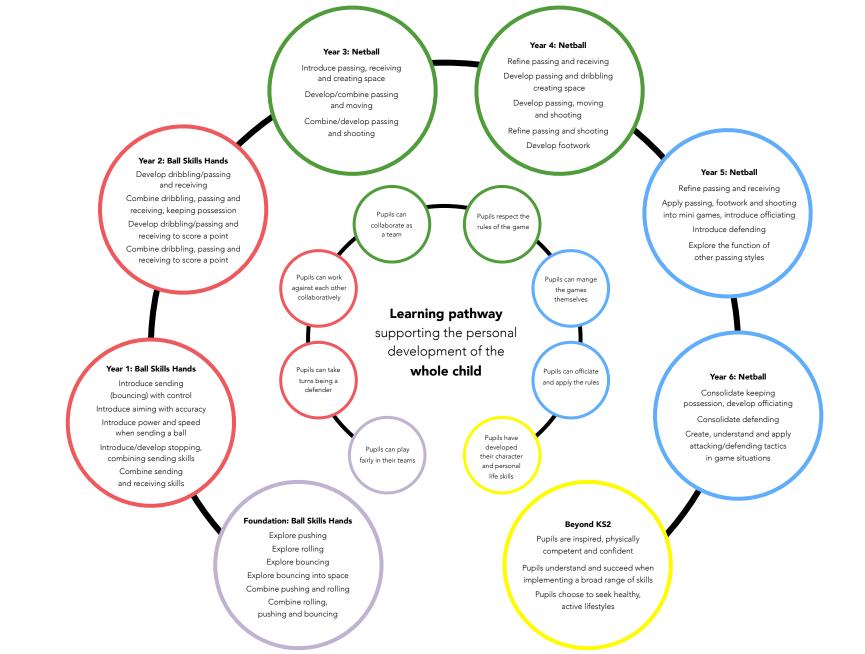

Learning Pathway: Foundation/KS1 Ball Skills Hands and KS2 Netball

Learning Pathway: Foundation/KS1 Locomotion and KS2 Tag Rugby

Learning Pathway: Foundation/KS1 Ball Skills Hands and KS2 Cricket

Learning Pathway: Foundation/KS1 Ball Skills Hands and KS2 Rounders