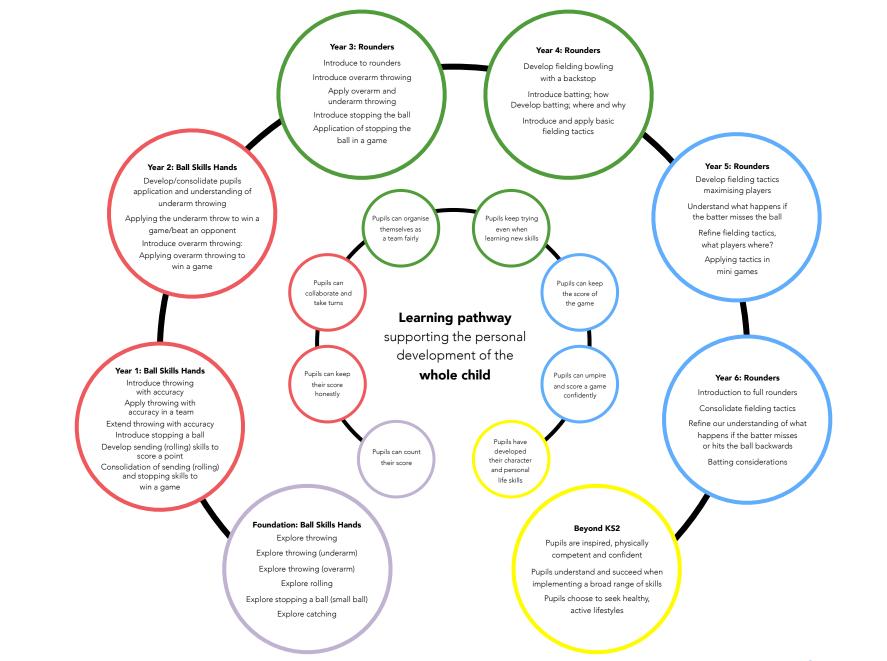

Learning Pathway: Foundation/KS1 Ball Skills Hands and KS2 Netball

Learning Pathway: Foundation/KS1 Locomotion and KS2 Tag Rugby

Learning Pathway: Foundation/KS1 Ball Skills Hands and KS2 Cricket

Learning Pathway: Foundation/KS1 Ball Skills Hands and KS2 Rounders