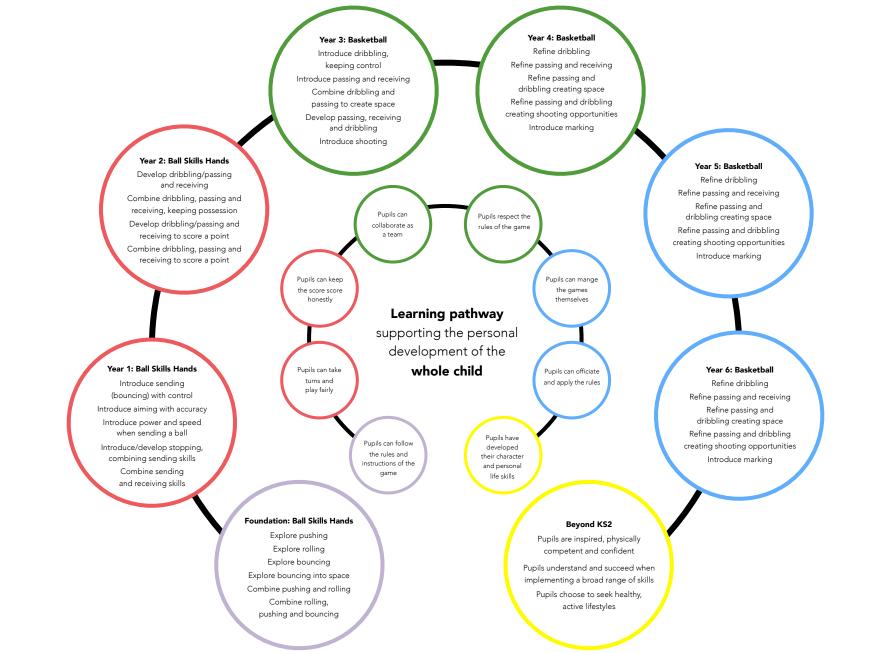

Learning Pathway: Foundation/KS1 Locomotion and KS2 Athletics

Learning Pathway: Foundation/KS1 Locomotion and KS2 Athletics

Learning Pathway: Foundation/KS1 Ball Skills Hands and KS2 Basketball

Learning Pathway: Foundation/KS1 Ball Skills Hands/Locomotion and KS2 Dodgeball