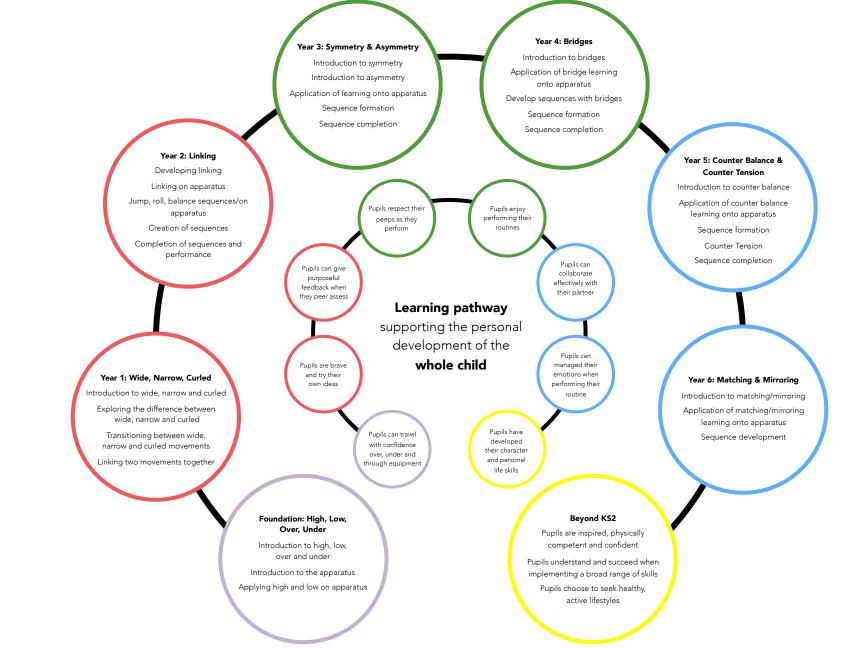

YOUTH

SPORT TRUST

Learning Pathway: Foundation/KS1 Ball Skills Hands and KS2 Tennis

Learning Pathway: Foundation/KS1 Team Building and KS2 OAA

YOUTH

SPORT TRUST

Learning Pathway: Foundation, KS1 and KS2 Gymnastics