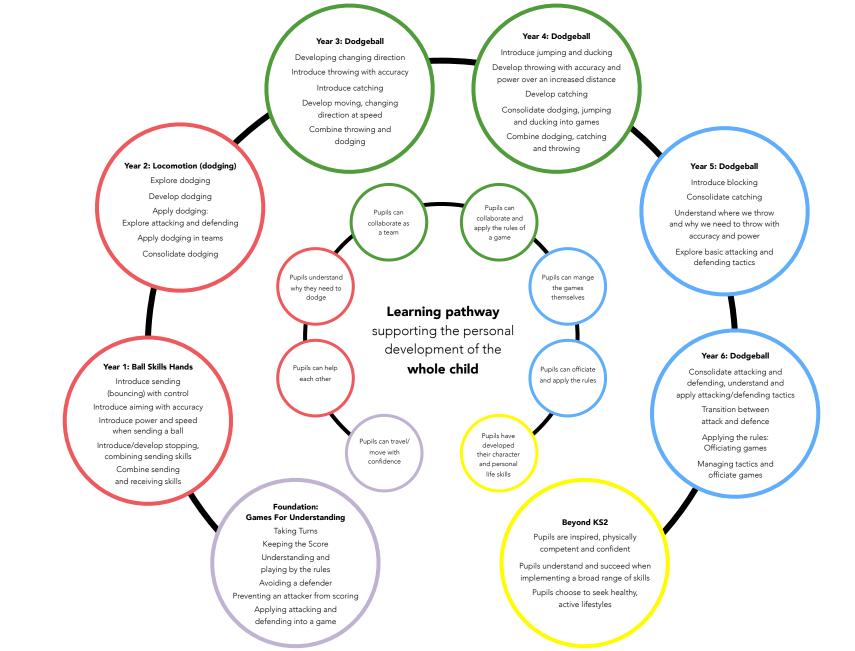

Learning Pathway: Foundation/KS1 Locomotion and KS2 Athletics

Learning Pathway: Foundation/KS1 Locomotion and KS2 Athletics

Learning Pathway: Foundation/KS1 Ball Skills Hands and KS2 Basketball

Learning Pathway: Foundation/KS1 Ball Skills Hands/Locomotion and KS2 Dodgeball