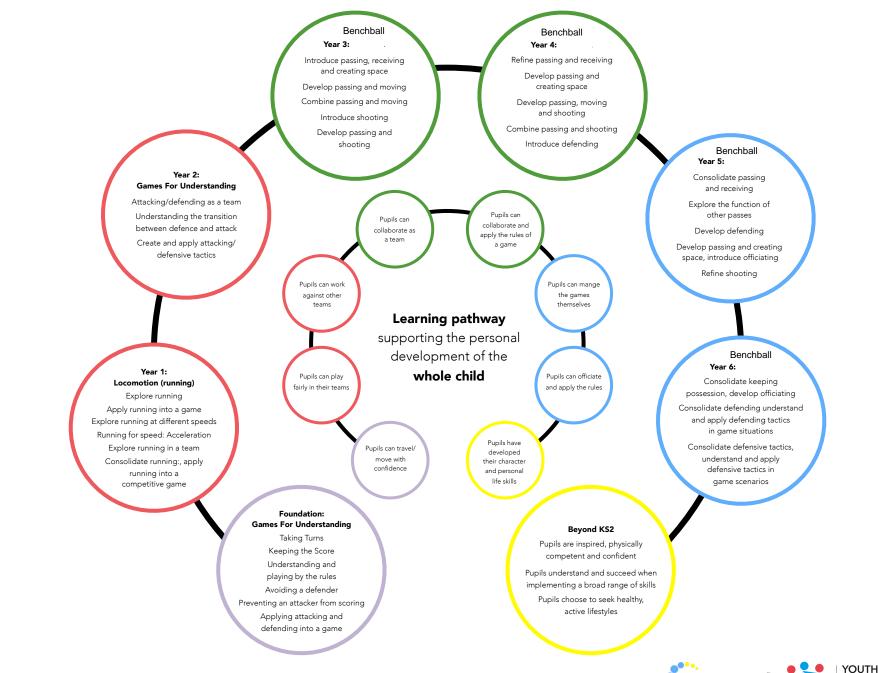

Learning Pathway: Foundation/KS1 Ball Skills Feet and KS2 Football

YOUTH

SPORT TRUST

Learning Pathway: Foundation/KS1 Ball Skills Hands/Locomotion and KS2 Benchball

SPORT

TRUST

Learning Pathway: Foundation/KS1 Games For Understanding and KS2 Hockey