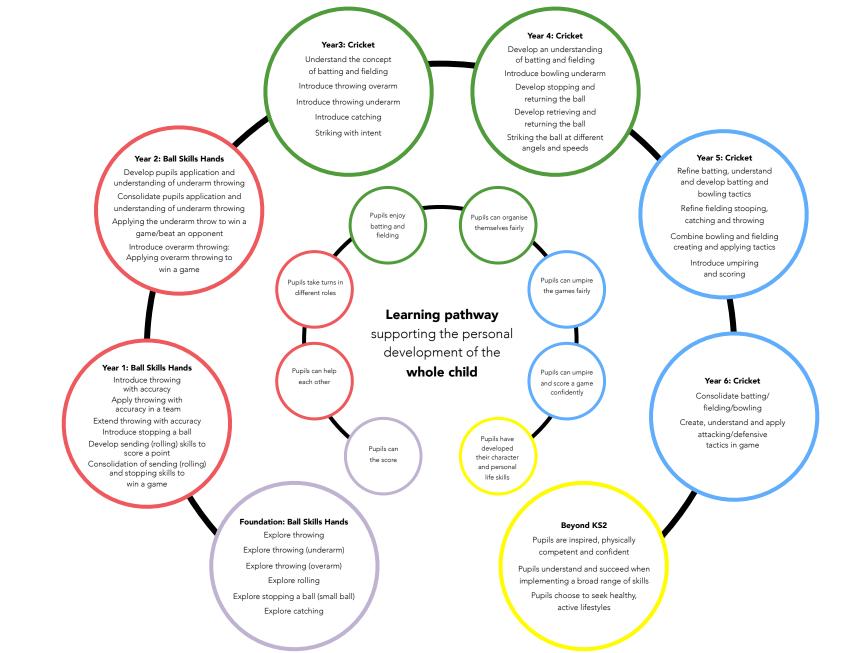

Learning Pathway: Foundation/KS1 Ball Skills Hands and KS2 Netball

Learning Pathway: Foundation/KS1 Locomotion and KS2 Tag Rugby

Learning Pathway: Foundation/KS1 Ball Skills Hands and KS2 Cricket

Learning Pathway: Foundation/KS1 Ball Skills Hands and KS2 Rounders