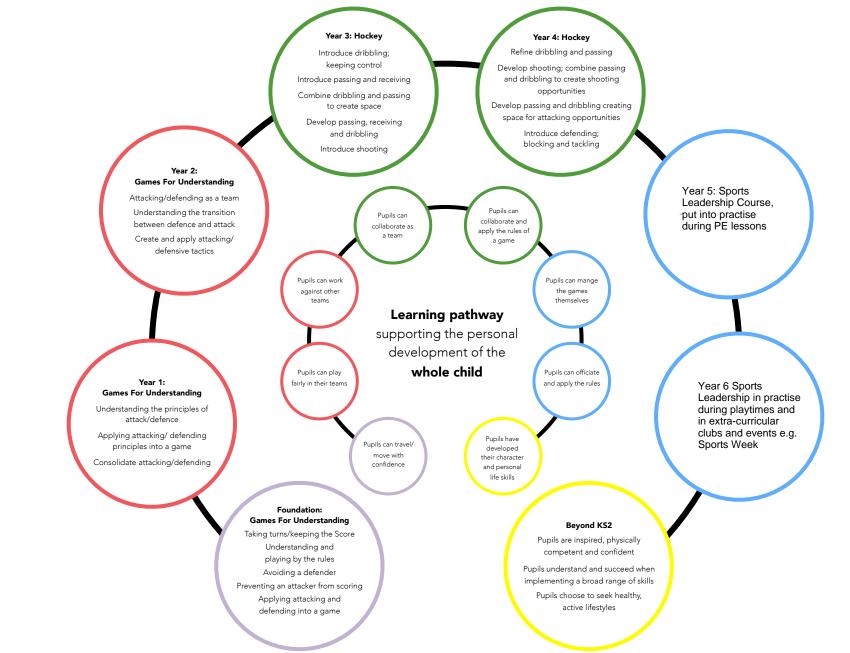

Learning Pathway: Foundation/KS1 Ball Skills Feet and KS2 Football

YOUTH

SPORT TRUST

Learning Pathway: Foundation/KS1 Ball Skills Hands/Locomotion and KS2 Benchball

SPORT

TRUST

Learning Pathway: Foundation/KS1 Games For Understanding and KS2 Hockey