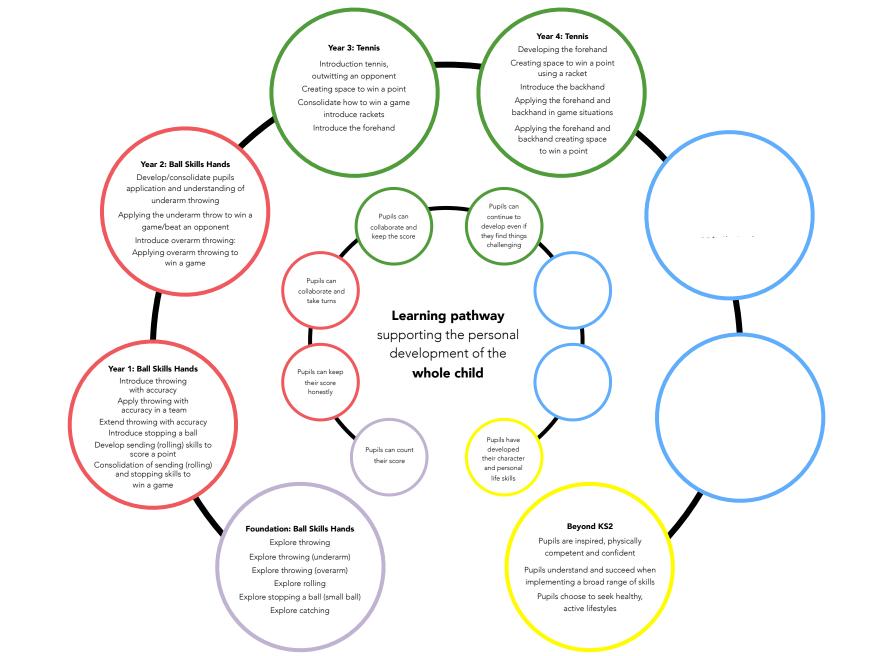

YOUTH

SPORT TRUST

Learning Pathway: Foundation/KS1 Ball Skills Hands and KS2 Tennis

Learning Pathway: Foundation/KS1 Team Building and KS2 OAA

YOUTH

SPORT TRUST

Learning Pathway: Foundation, KS1 and KS2 Gymnastics