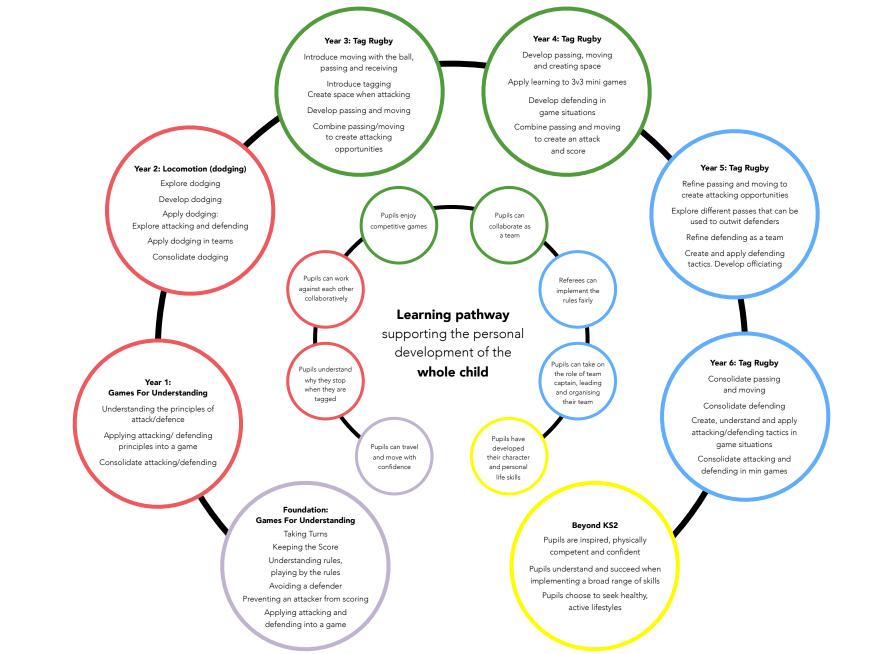

Learning Pathway: Foundation/KS1 Ball Skills Hands and KS2 Netball

Learning Pathway: Foundation/KS1 Locomotion and KS2 Tag Rugby

Learning Pathway: Foundation/KS1 Ball Skills Hands and KS2 Cricket

Learning Pathway: Foundation/KS1 Ball Skills Hands and KS2 Rounders