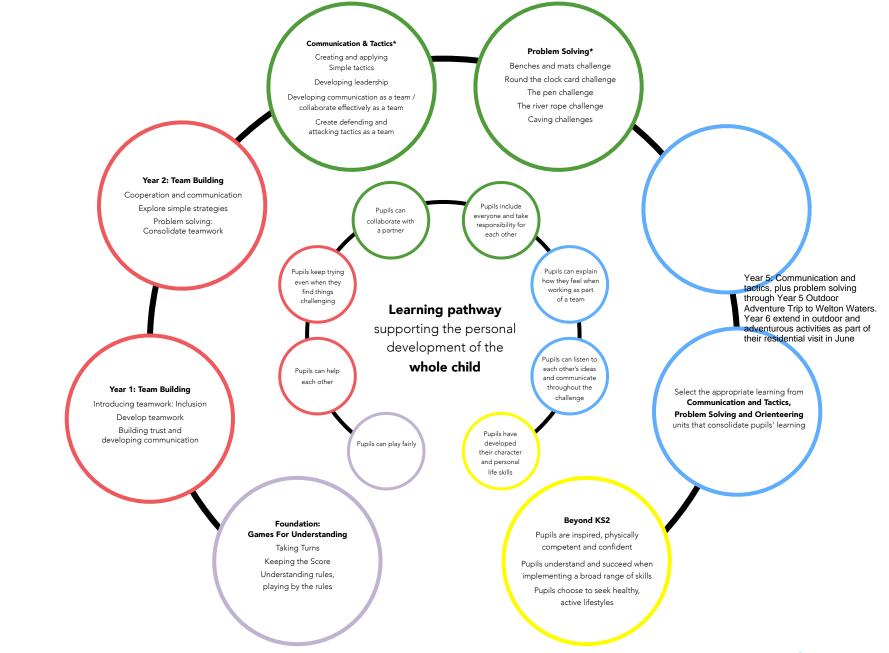

YOUTH

SPORT TRUST

Learning Pathway: Foundation/KS1 Ball Skills Hands and KS2 Tennis

Learning Pathway: Foundation/KS1 Team Building and KS2 OAA

YOUTH

SPORT TRUST

Learning Pathway: Foundation, KS1 and KS2 Gymnastics