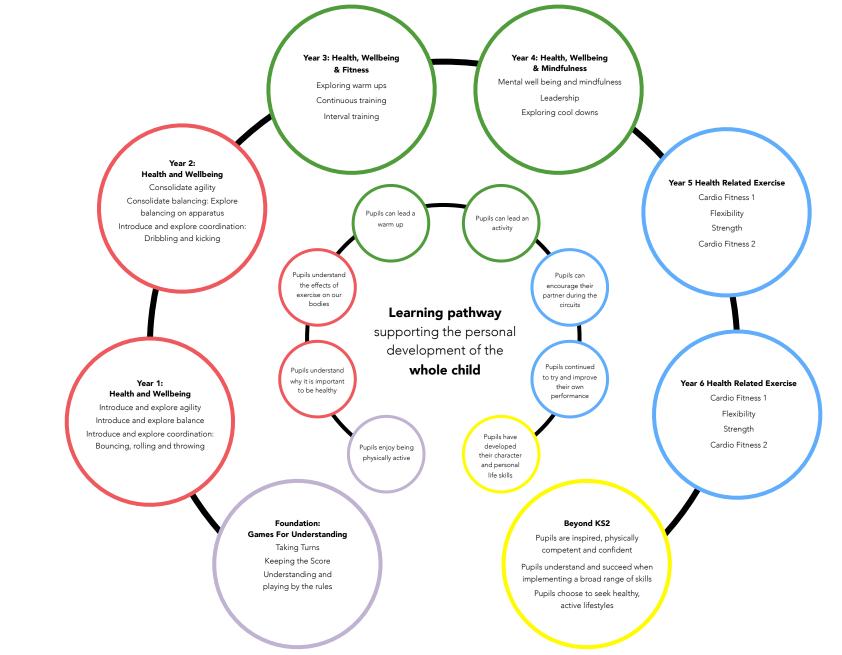

Learning Pathway: Foundation/KS1 Ball Skills Feet and KS2 Football



YOUTH

SPORT TRUST



Learning Pathway: Foundation/KS1 Ball Skills Hands/Locomotion and KS2 Benchball



SPORT

TRUST



Learning Pathway: Foundation/KS1 Games For Understanding and KS2 Hockey







Learning Pathway: Foundation/KS1 Ball Skills Hands and KS2 Netball







Learning Pathway: Foundation/KS1 Locomotion and KS2 Tag Rugby







Learning Pathway: Foundation/KS1 Ball Skills Hands and KS2 Cricket







Learning Pathway: Foundation/KS1 Ball Skills Hands and KS2 Rounders



YOUTH

SPORT TRUST



Learning Pathway: Foundation/KS1 Ball Skills Hands and KS2 Tennis







Learning Pathway: Foundation/KS1 Team Building and KS2 OAA



YOUTH

SPORT TRUST



Learning Pathway: Foundation, KS1 and KS2 Gymnastics







Learning Pathway: Foundation, KS1 and KS2 Health and Well being