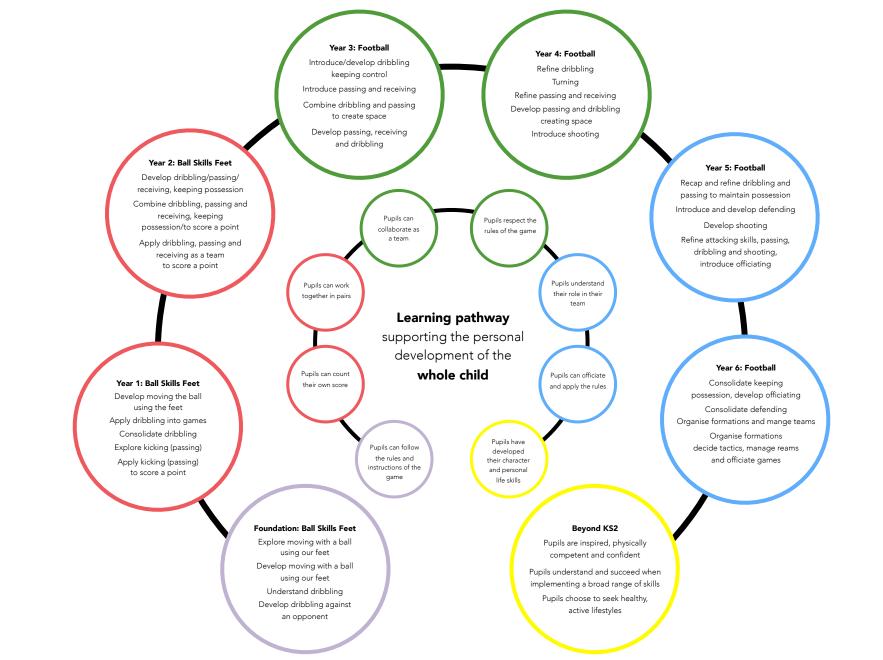

Learning Pathway: Foundation/KS1 Ball Skills Feet and KS2 Football

YOUTH

SPORT TRUST

Learning Pathway: Foundation/KS1 Ball Skills Hands/Locomotion and KS2 Benchball

SPORT

TRUST

Learning Pathway: Foundation/KS1 Games For Understanding and KS2 Hockey